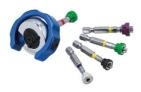

## Swivel Palm Grip Magnetic Bit Set 25pc

A swivel palm grip 72 tooth ratchet driver, ideal for reaching those difficult to access fasteners, supplied together with a set of 24 interchangeable bits that each feature a colour-coded ring and an integral magnetic screw holder. The driver features a magnetic bit holder and will fit any standard 1/4" shank screwdriver bits, and the kit contains a selection of popular sized bits including PzDrive, Phillips, hex and Star suitable for use with Torx fixings. All supplied in an EVA foam tray for safe storage. Ideal for use by automotive technicians, electricians, hobbyists and DIYers.

## Additional Information

- Contains 24x 50mm long power tool bits, with quick chuck ends: PzDrive: Pz1, Pz2, Pz3; Phillips: Ph1, Ph2, Ph3; Hex: 3, 4, 5, 6mm; Torx: T10, T15, T20, T25, T27, T30, T40; Tamperproof Torx bits: T10, T15, T20, T25, T27, T30, T40.
- Bits manufactured from S2 silicone steel, with a chrome plated finish & a colour-coded ring for easy identification, each with an integral magnetic screw holder.
- Also includes a swivel palm ratchet with magnetic 1/4" shank bit driver. Manufactured from chrome vanadium with anodised aluminium handle.
- Ideal mechanics kit for tight areas; the magnetic bit holder helps prevent fixings being lost in the engine compartment.
- Presented in an EVA foam tray (30 x 150 x 225mm) convenient for user storage & limiting packaging waste.