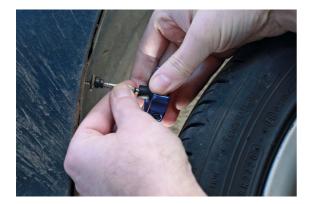

## Swivel Palm Grip Magnetic Bit Set 25pc

A swivel palm grip 72 tooth ratchet driver, ideal for reaching those difficult to access fasteners, supplied together with a set of 24 interchangeable bits that each feature a colour-coded ring and an integral magnetic screw holder. The driver features a magnetic bit holder and will fit any standard 1/4" shank screwdriver bits, and the kit contains a selection of popular sized bits including PzDrive, Phillips, hex and Star suitable for use with Torx fixings. All supplied in an EVA foam tray for safe storage. Ideal for use by automotive technicians, electricians, hobbyists and DIYers.

## Additional Information

- Contains 24x 50mm long power tool bits, with quick chuck ends: PzDrive: Pz1, Pz2, Pz3; Phillips: Ph1, Ph2, Ph3; Hex: 3, 4, 5, 6mm; Torx: T10, T15, T20, T25, T27, T30, T40; Tamperproof Torx bits: T10, T15, T20, T25, T27, T30, T40.
- Bits manufactured from S2 silicone steel, with a chrome plated finish & a colour-coded ring for easy identification, each with an integral magnetic screw holder.
- Also includes a swivel palm ratchet with magnetic 1/4" shank bit driver. Manufactured from chrome vanadium with anodised aluminium handle.
- Ideal mechanics kit for tight areas; the magnetic bit holder helps prevent fixings being lost in the engine compartment.
- Presented in an EVA foam tray (30 x 150 x 225mm) convenient for user storage & limiting packaging waste.