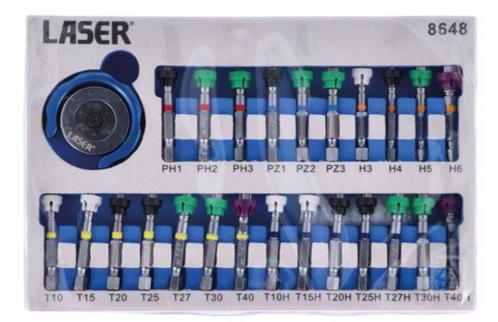

## Swivel Palm Grip Magnetic Bit Set 25pc

A swivel palm grip 72 tooth ratchet driver, ideal for reaching those difficult to access fasteners, supplied together with a set of 24 interchangeable bits that each feature a colour-coded ring and an integral magnetic screw holder. The driver features a magnetic bit holder and will fit any standard 1/4" shank screwdriver bits, and the kit contains a selection of popular sized bits including PzDrive, Phillips, hex and Star suitable for use with Torx fixings. All supplied in an EVA foam tray for safe storage. Ideal for use by automotive technicians, electricians, hobbyists and DIYers.

## Additional Information

- Contains 24x 50mm long power tool bits, with quick chuck ends: PzDrive: Pz1, Pz2, Pz3; Phillips: Ph1, Ph2, Ph3; Hex: 3, 4, 5, 6mm; Torx: T10, T15, T20, T25, T27, T30, T40; Tamperproof Torx bits: T10, T15, T20, T25, T27, T30, T40.
- Bits manufactured from S2 silicone steel, with a chrome plated finish & a colour-coded ring for easy identification, each with an integral magnetic screw holder.
- Also includes a swivel palm ratchet with magnetic 1/4" shank bit driver. Manufactured from chrome vanadium with anodised aluminium handle.
- Ideal mechanics kit for tight areas; the magnetic bit holder helps prevent fixings being lost in the engine compartment.
- Presented in an EVA foam tray (30 x 150 x 225mm) convenient for user storage & limiting packaging waste.