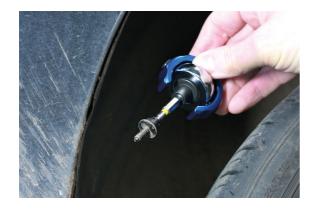

## Swivel Palm Grip Magnetic Bit Set 25pc

A swivel palm grip 72 tooth ratchet driver, ideal for reaching those difficult to access fasteners, supplied together with a set of 24 interchangeable bits that each feature a colour-coded ring and an integral magnetic screw holder. The driver features a magnetic bit holder and will fit any standard 1/4" shank screwdriver bits, and the kit contains a selection of popular sized bits including PzDrive, Phillips, hex and Star suitable for use with Torx fixings. All supplied in an EVA foam tray for safe storage. Ideal for use by automotive technicians, electricians, hobbyists and DIYers.

## Additional Information

- Contains 24x 50mm long power tool bits, with quick chuck ends: PzDrive: Pz1, Pz2, Pz3; Phillips: Ph1, Ph2, Ph3; Hex: 3, 4, 5, 6mm; Torx: T10, T15, T20, T25, T27, T30, T40; Tamperproof Torx bits: T10, T15, T20, T25, T27, T30, T40.
- Bits manufactured from S2 silicone steel, with a chrome plated finish & a colour-coded ring for easy identification, each with an integral magnetic screw holder.
- Also includes a swivel palm ratchet with magnetic 1/4" shank bit driver. Manufactured from chrome vanadium with anodised aluminium handle.
- Ideal mechanics kit for tight areas; the magnetic bit holder helps prevent fixings being lost in the engine compartment.
- Presented in an EVA foam tray (30 x 150 x 225mm) convenient for user storage & limiting packaging waste.